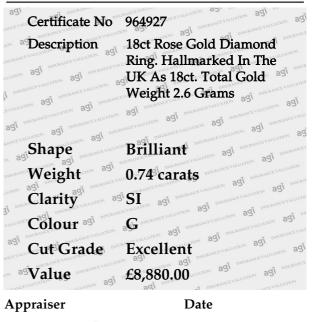

### **Item Identification**

#### Comments

Graded Mounted Centre Diamond Weight 0.50 Carats

The article has been micro photographed resulting in an enlarged. photograph so as to allow arean be easily observe The photograph is. representative of th article inst cted but ot be a phote may le. We may t t of. your individual ar es sh rire am w a diagr arked of. the item with distinguishing marks n re an /or reen f identification in place of the mile o pl otogra h c the arti e. Tł document may not be red by hy me ns complete. Antwerpse Gemologische Instelling and agi is a trading style of. agigems Limited. Registered Company No. 6271125 in UK.