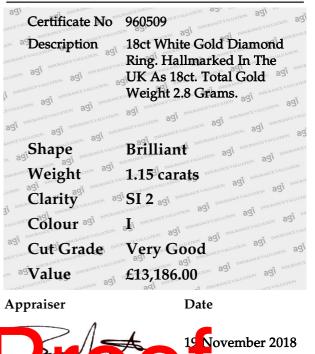

#### **Item Identification**

#### Comments

Graded Mounted Centre Diamond Round Brilliant Cut 1.02 Carats

The article has been micro photographed resulting in an enlarged. photograph so as to allow aeran, be easily observe The photograph is. representative of th article inst cted but ot be a photo may le. We may t t of. your individual ar es sh rire ram w a diagr of. the item with distinguishing marks arked n re an /or reen f identification in place of the mile op otogra h c the arti e. Th document may not be reed by hv me ns complete. Antwerpse Gemologische Instelling and agi is a trading style of. agigems Limited. Registered Company No. 6271125 in UK.