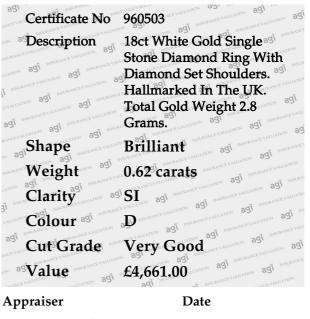

#### **Item Identification**

#### Comments

Graded Mounted Centre Diamond 0.51 Carats.

The article has been micro photographed resulting in an enlarged. photograph so as to allow aeran, be easily observe The photograph is. representative of th article inst cted but may ot be a photo le. We may of. your individual ar t t es sh rire ram w a diagr of. the item with distinguishing marks arked n re an /or reen f identification in place of the mile op otogra h c the arti e. Tł document may not be reed by hv me complete. Antwerpse Gemologische Instelling and agi is a trading style of. agigems Limited. Registered Company No. 6271125 in UK.